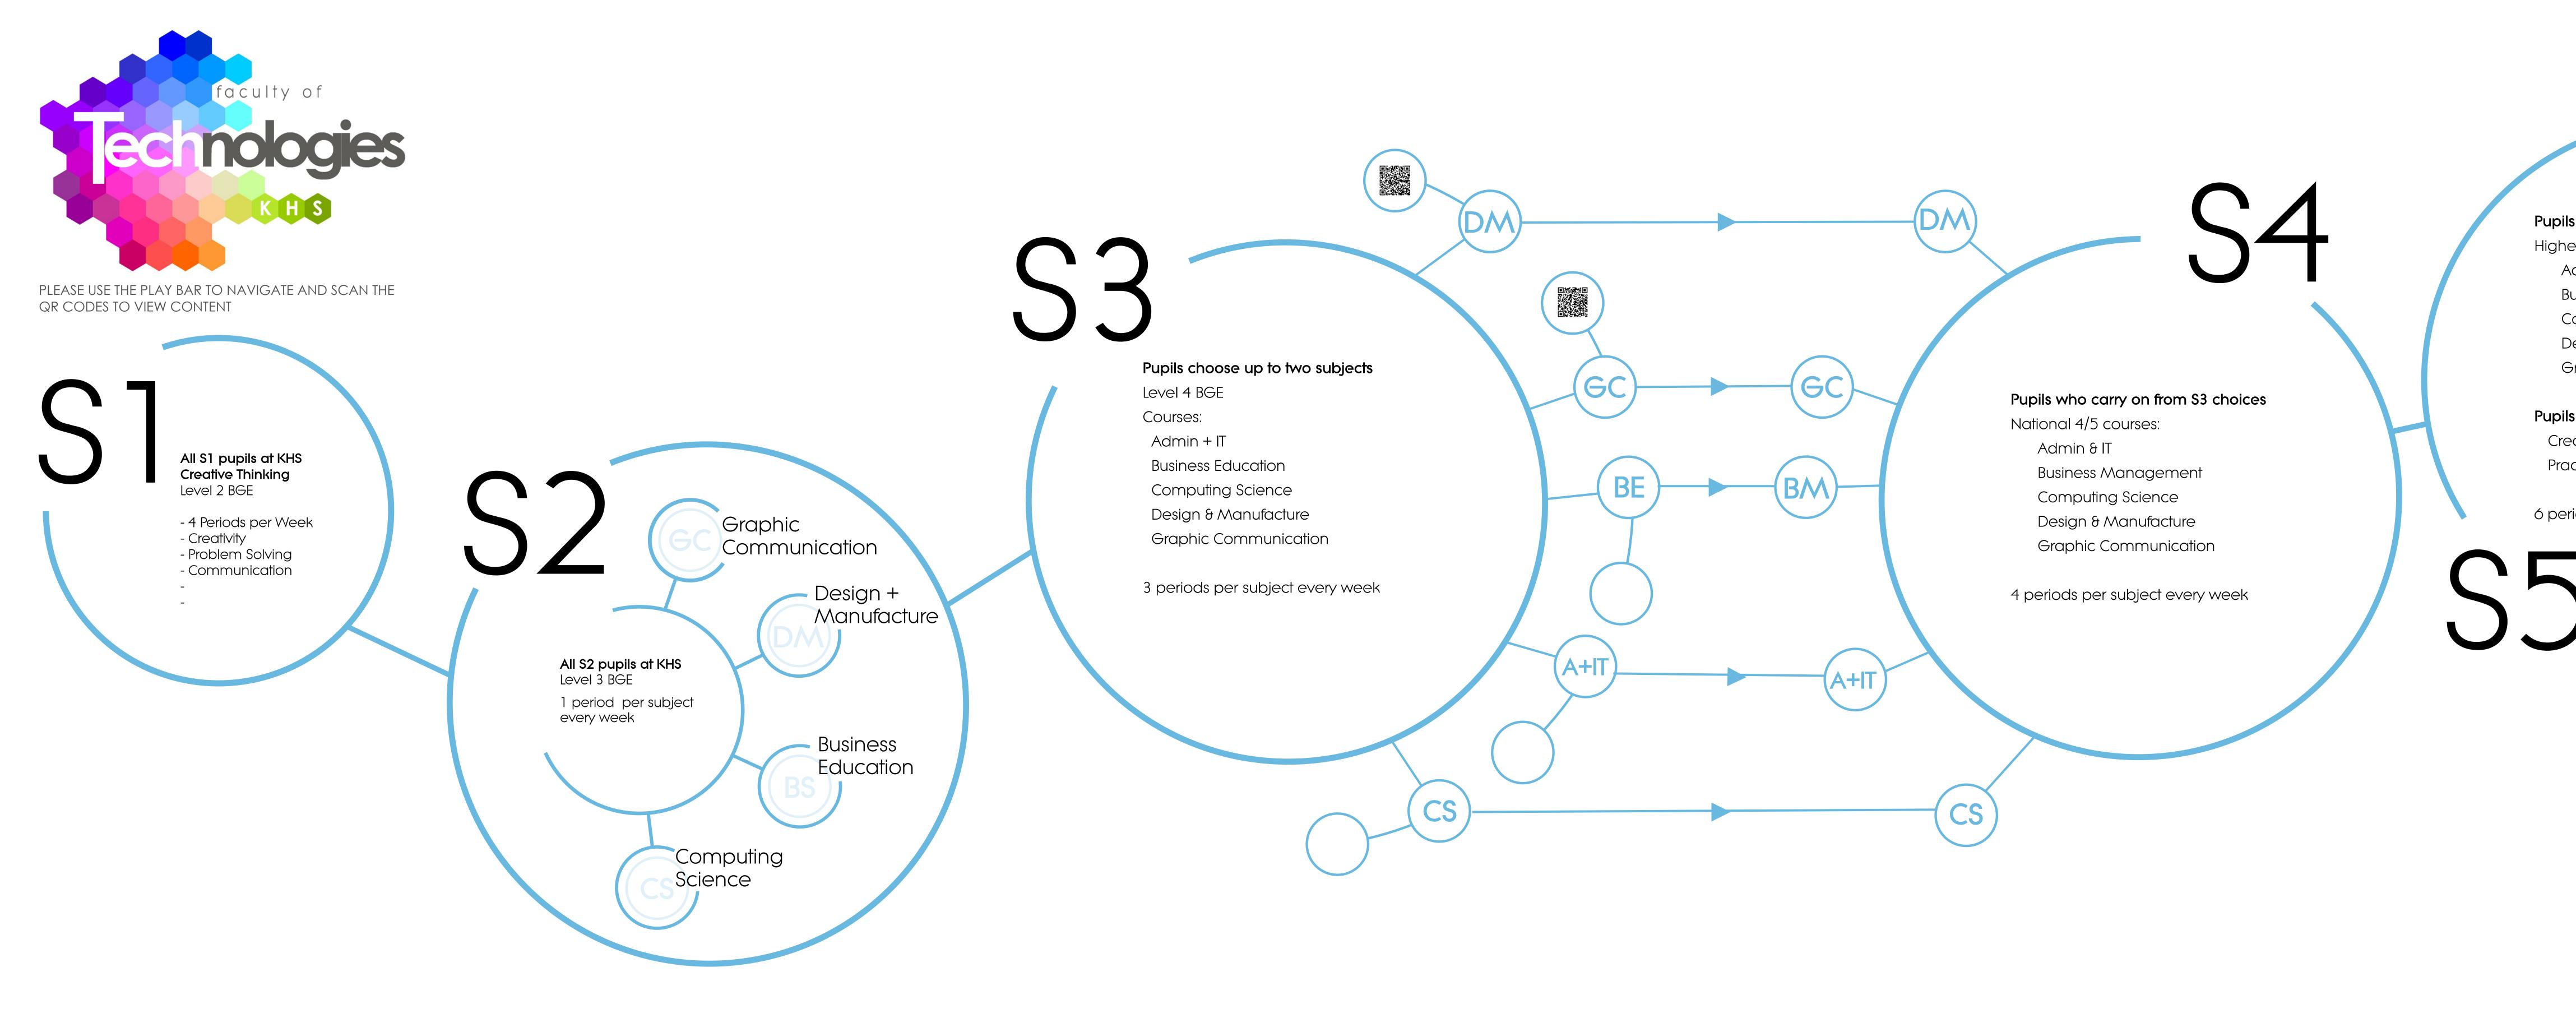

Pupils who carry on from N5 courses.

(A+I

DM)

Higher courses:

Admin & IT

Business Management

Computing Science

Design & Manufacture

Graphic Communication

Pupils can also choose

Creative Thinking (SCQF L5 or 6) Practical Woodwork (N5 only)

6 periods every week

Pupils who carry on from Higher courses Advanced Higher, Business Management

Computing Science

Creative Thinking (SCQF L6) Graphic Communication

Pupils can also choose

Higher Admin & IT

Business Management

Computing Science

Creative Thinking (SCQF L5 or 6)

Design & Manufacture Graphic Communication

Practical Woodwork (N5 only)

6 periods every week